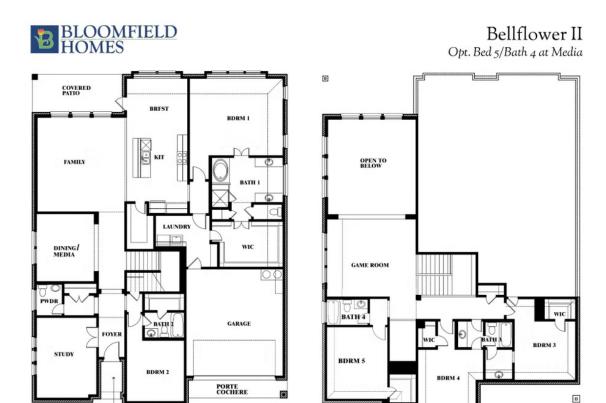

# 1900 Emerald Vista Boulevard

**WYLIE, TX 75098** 

**EMERALD VISTA** 

BELLFLOWER II FLOOR PLAN

3780 SQUARE FEET

**4**BEDROOMS

3.5
BATHROOMS

**2** CAR GARAGE

## BELLFLOWER II | Classic Series

A two-story floor plan with four bedrooms, three and a half bathrooms, dining room, game room, media room and a study. Optional configurations include a media room in lieu of the dining room or an optional Bedroom 5 with or without a full bathroom in lieu of upstairs media room.