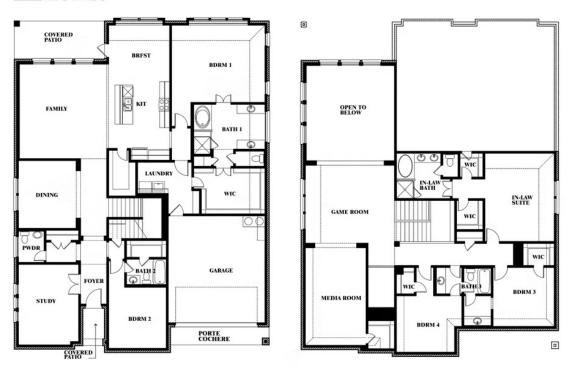

# Bellflower IV Opt. Bed 5 at Media

This brochure is for general informational purposes and is to be used as a guide only. Changes may be made during the development process and floorplans, dimensions, fixtures, fittings, finishes and specifications are subject to change without notice. Window placement, balcony configuration, wardrobe sizes and living areas may vary slightly within each plan type. EQUAL HOUSING OPPORTUNITY

# Bellflower IV Opt. Bed 5/Bath 4 at Media

IN-LAW SUITE

0

This brochure is for general informational purposes and is to be used as a guide only. Changes may be made during the development process and floorplans, dimensions, fixtures, fittings, finishes and specifications are subject to change without notice. Window placement, balcony configuration, wardrobe sizes and living areas may vary slightly within each plan type. EQUAL HOUSING OPPORTUNITY