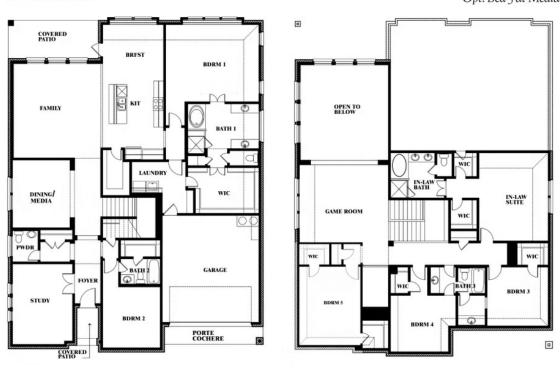

# Bellflower IV Opt. Bed 5 at Media

This brochure is for general informational purposes and is to be used as a guide only. Changes may be made during the development process and floorplans, dimensions, fixtures, fittings, finishes and specifications are subject to change without notice. Window placement, balcony configuration, wardrobe sizes and living areas may vary slightly within each plan type. EQUAL HOUSING OPPORTUNITY

# Bellflower IV Opt. Bed 5/Bath 4 at Media

IN-LAW SUITE

0

This brochure is for general informational purposes and is to be used as a guide only. Changes may be made during the development process and floorplans, dimensions, fixtures, fittings, finishes and specifications are subject to change without notice. Window placement, balcony configuration, wardrobe sizes and living areas may vary slightly within each plan type. EQUAL HOUSING OPPORTUNITY