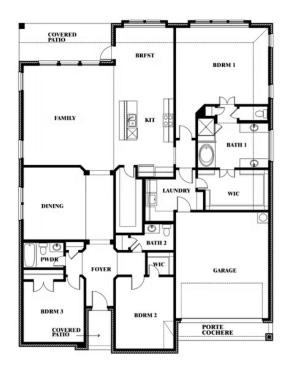

# Caraway

**CLASSIC SERIES** 

## **EMERALD VISTA**

1900 EMERALD VISTA BOULEVARD, WYLIE, TX 75098

**HOMES FROM** 

\$586,990

**2,519** SOUARE FEET

BEDROOMS

2.5
BATHROOMS

2

CAR GARAGE

Caraway