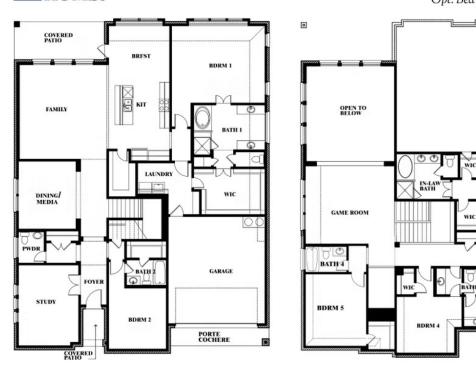

## Bellflower IV Opt. Bed 5/Bath 4 at Media

IN-LAW SUITE

0

This brochure is for general informational purposes and is to be used as a guide only. Changes may be made during the development process and floorplans, dimensions, fixtures, fittings, finishes and specifications are subject to change without notice. Window placement, balcony configuration, wardrobe sizes and living areas may vary slightly within each plan type. EQUAL HOUSING OPPORTUNITY