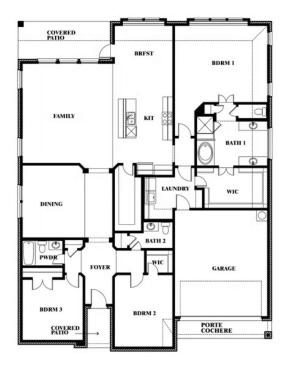

#### **KREYMER EAST**

1007 SHELDON DRIVE, WYLIE, TX 75098

**HOMES FROM** 

\$592,990

2,519

2.5

2.5

BATHROOMS SOUARE FEET CAR GARAGE **BEDROOMS** 

### **KREYMER EAST**

1007 SHELDON DRIVE, WYLIE, TX 75098

This brochure is for general informational purposes and is to be used as a guide only. Changes may be made during the development process and floorplans, dimensions, fixtures, fittings, finishes and specifications are subject to change without notice. Window placement, balcony configuration, wardrobe sizes and living areas may vary slightly within each plan type. EQUAL HOUSING OPPORTUNITY