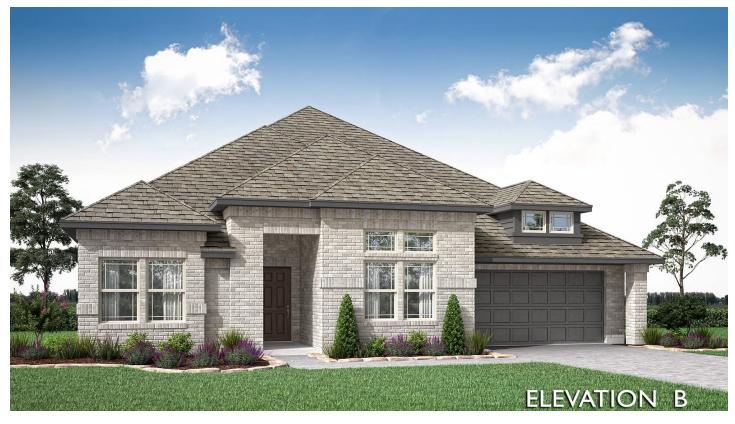

## 1106 Falcons Way

WYLIE, TX 75098
KREYMER EAST
CARAWAY FLOOR PLAN

PRICED AT \$643,910 \$612,700

2527 SOUARE FEET

**4**BEDROOMS

3.0 BATHROOMS

2.5
CAR GARAGE

Don't let the square footage fool you, Bloomfield's Caraway checks off all the boxes with 4 bedrooms, 3 baths, and a 2.5-car garage with a cedar door. This stunning one-story home sits facing North & boasts a transitional, open-concept layout adorned with Tile flooring and large windows that flood the space with natural light. Primary Suite features separate vanities and a walk-in closet with secondary access straight to the laundry room. On the opposite side, discover a sizable Bedroom Suite + 2 additional bedrooms sharing a full hallway bath. The Deluxe Kitchen boasts custom cabinetry, built-in SS appliances, a large walk-in pantry, and quartz countertops throughout. Outdoor features include a brick front exterior and an inviting 8' front door. Plus, enjoy the added benefits of gutters, and a full irrigation system. The community offers amazing amenities such as 4 mile walking trails, community pool, and 2 parks. Visit Bloomfield at Kreymer East today to explore this remarkable home!