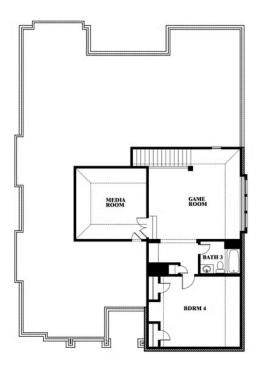

# **Carolina IV**

CLASSIC SERIES

**KREYMER EAST** 

1007 SHELDON DRIVE, WYLIE, TX 75098

**HOMES FROM** 

\$654,990

3,280 SOUARE FEET

4 BEDROOMS 3.0
BATHROOMS