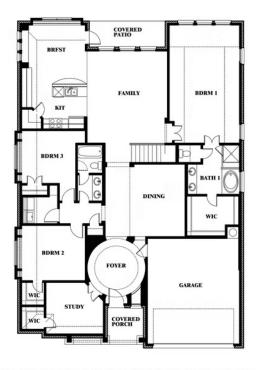

# **Carolina IV**

CLASSIC SERIES

**KREYMER EAST** 

1007 SHELDON DRIVE, WYLIE, TX 75098

**HOMES FROM** 

\$654,990

3,280 SOUARE FEET

4 BEDROOMS 3.0
BATHROOMS