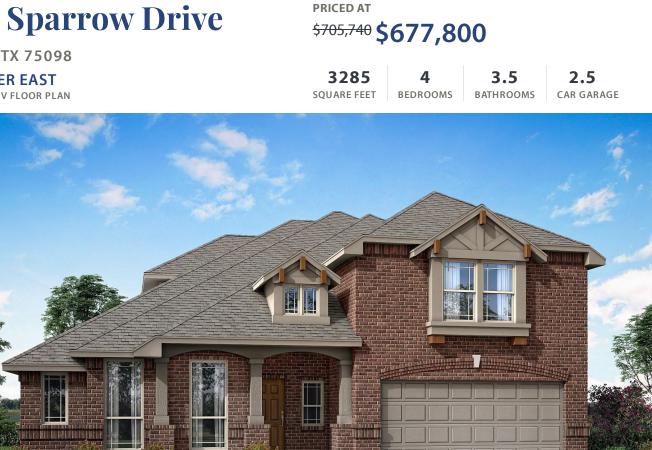

## **403 Sparrow Drive**

**COMMUNITY SALES MANAGER** 

Chris Simmons

CELL: (817) 296-7171 SALES OFFICE: (972) 429-3844

WYLIE, TX 75098

**KREYMER EAST** CAROLINA IV FLOOR PLAN

## ELEVATION A

This Carolina IV by Bloomfield is designed with 3 bedrooms downstairs and 1 upstairs, along with lots of living space. Step in and notice the Study with a walk-in closet and an open Formal Dining perfect for entertaining. The Family Room is open to the Kitchen & Breakfast allowing for great flow. The kitchen has a large island for extra seating and a walk-in pantry. Breakfast Nook has a buffet for extra storage and a window seat for enjoying the backyard view. The downstairs Primary Suite was built for unwinding with extra seating space, a private bath with a garden tub and separate shower, and a walk-in closet. Upstairs you'll find an additional bedroom with a hall bath, a Game Room, as well as a spacious Media Room for movies & game nights. This home has a lovely Covered Patio, a wooden garage door for an upgraded look, Rain Gutters, energy-efficient features, and comes landscaped with a sprinkler system. Amenities include a Neighborhood Pool, lovely Scenic Trails, and 2 Parks. Make sure to visit our model home in Wylie for more information about this home & neighborhood.