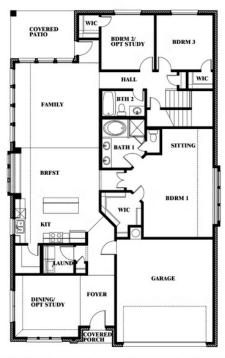

#### **KREYMER EAST**

1007 SHELDON DRIVE, WYLIE, TX 75098

**HOMES FROM** 

\$589,990

**2,454** SOUARE FEET

BEDROOMS

3.0 BATHROOMS

2.5
CAR GARAGE

#### **KREYMER EAST**

1007 SHELDON DRIVE, WYLIE, TX 75098