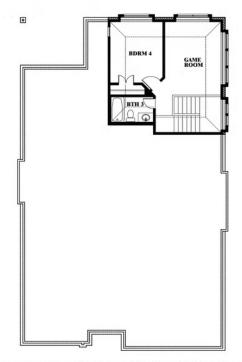

#### **KREYMER EAST**

1007 SHELDON DRIVE, WYLIE, TX 75098

**HOMES FROM** 

\$589,990

**2,454** SOUARE FEET

BEDROOMS

3.0 BATHROOMS

2.5
CAR GARAGE

#### **KREYMER EAST**

1007 SHELDON DRIVE, WYLIE, TX 75098