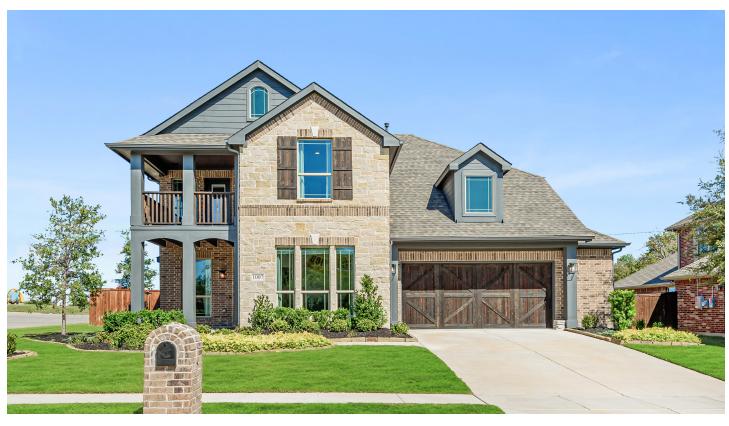

# 1007 Sheldon Drive

WYLIE, TX 75098
KREYMER EAST
MAGNOLIA II FLOOR PLAN

3430 SOUARE FEET

4 BEDROOMS **3.5** BATHROOMS

2.5
CAR GARAGE

The Classic Series Magnolia II floor plan is a two-story home with four bedrooms and two and a half bathrooms. Features of this plan include a covered porch, formal dining, large family room, study, open kitchen with custom cabinets and island, a bedroom suite with walk-in closet and garden tub, and an upstairs game room & media room. Contact us or visit our model home for more information about building this plan.