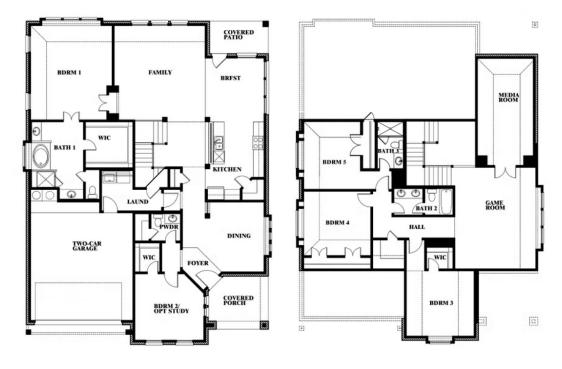

# 1007 Sheldon Drive

WYLIE, TX 75098
KREYMER EAST
MAGNOLIA II FLOOR PLAN

3430 SOUARE FEET

4 BEDROOMS **3.5** BATHROOMS

2.5
CAR GARAGE

The Classic Series Magnolia II floor plan is a two-story home with four bedrooms and two and a half bathrooms. Features of this plan include a covered porch, formal dining, large family room, study, open kitchen with custom cabinets and island, a bedroom suite with walk-in closet and garden tub, and an upstairs game room & media room. Contact us or visit our model home for more information about building this plan.

### MAGNOLIA II FLOOR PLAN

### **MAGNOLIA II FLOOR PLAN WITH OPTIONAL BATH 3**