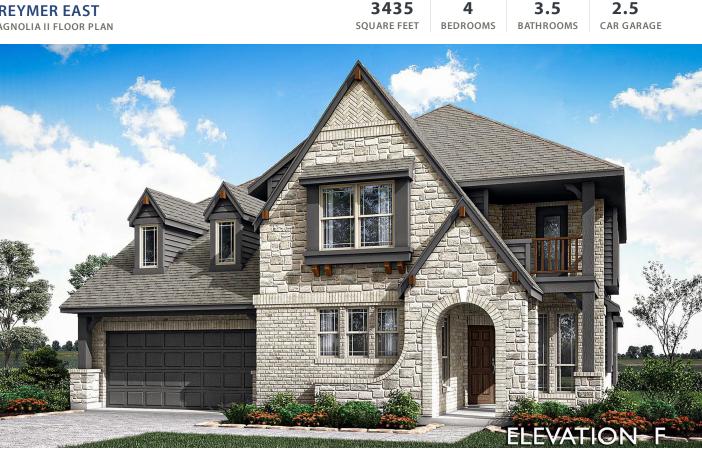

## **1100 Falcons Way**

Chris Simmons

CELL: (817) 296-7171 SALES OFFICE: (972) 429-3844

WYLIE, TX 75098

**KREYMER EAST** MAGNOLIA II FLOOR PLAN

**PRICED AT** 

<sup>\$753,461</sup> \$699,990

Eye-catching new construction from Bloomfield Homes with a front balcony exterior facing North, 4 bedrooms, 3.5 baths, 2.5-car garage, and multiple living spaces! Elegant finishes include laminate wood floors in common areas, an exposed staircase, a stone-to-ceiling fireplace, guartz countertops in the kitchen, a stately 8' front door, and a stained wood garage door. The Gourmet Kitchen has an ideal island layout and comes equipped with SS appliances built into custom cabinetry including a gas cooktop! The huge Primary Suite downstairs has a window seat with backyard views; and the dreamy bath offers 2 vanities, a garden tub, a shower with a seat, and a massive walk-in closet. Other 3 bedrooms upstairs, including one with an ensuite bath, and the downstairs Study has the ability to be a 5th bedroom. Large Game Room, long Media Room, and a Covered Back Patio with a gas drop give you options when it comes to entertaining. Community Pool, 4 mile Trail, and 2 Parks - Come see Kreymer East today!