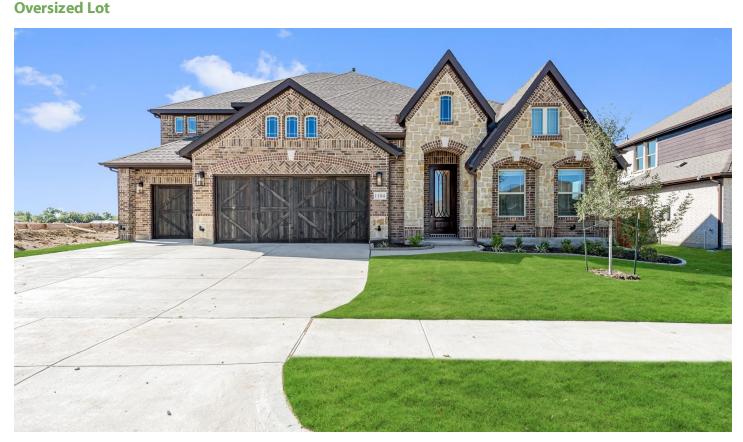

## 1104 Falcons Way

WYLIE, TX 75098

KREYMER EAST

PRIMROSE FE V FLOOR PLAN

PRICED AT \$912,870 \$727,300

3741 SOUARE FEET

**4**BEDROOMS

**3.5** BATHROOMS

**3** CAR GARAGE

Newly Completed with Quick Close! Bloomfield's Primrose 5 is a show-stopping 4 bedroom & 3.5 bath home with an open concept living space rich with natural light. Family room is open to the kitchen, with 2 adjacent dining areas that offer the perfect balance for casual & formal entertaining. Impressive finishes include Laminate Wood floors EVERYWHERE besides baths, an 18' Stone-to-ceiling Fireplace, and Stained Beam Ceilings in the Family Room & Primary Suite. Kitchen comes ready to whip up a favorite meal with built-in SS appliances (includes gas cooktop & double ovens), granite counters, and luxury cabinet features. Game room with desk (or dry bar), Media Room, and a bdrm suite found upstairs. Study has glass French doors, or use as another bdrm. Other highlights include 2 separate garages for total of 3 covered spaces, cedar garage doors, mud cabinet, laundry w storage & fashion tile, gutters, and gas stub at the Covered Patio. Community has walking trails & pool. Come tour today!