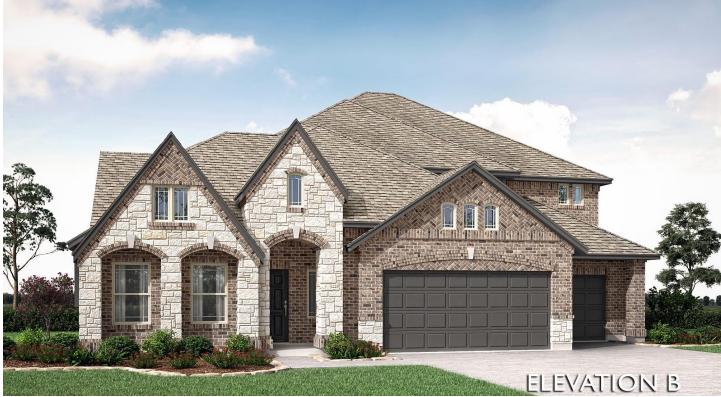

## 1114 Falcons Way

WYLIE, TX 75098

KREYMER EAST PRIMROSE FE V FLOOR PLAN

<u>COMMUNITY SALES MANAGER</u> Chris Simmons

CELL: (817) 296-7171 SALES OFFICE: (972) 429-3844

## PRICED AT \$816,355 \$769,800 3741 4 3.5 SQUARE FEET BEDROOMS BATHROOMS

Positioned on a North facing lot, Bloomfield's Primrose FE V presents a striking 4 bedroom, 3.5 bath layout flooded with natural light, seamlessly blending the open concept of the Family Room with the Kitchen. Notable features include Laminate Wood floors, a Stone-to-Ceiling Fireplace, and upgraded horizontal stair railing all in the common space. Deluxe Kitchen is a culinary haven with built-in SS appliances, Quartz countertops, and luxury cabinet features. Upstairs, discover a Game room, Media Room and a bedroom suite. The Study provides versatility as an extra bedroom with a walk-in closet. Additional highlights include cedar doors on the 3-car garage, a mud cabinet, laundry with storage, an 8' Front Door, gutters, and a gas stub for the grill at the Covered Patio so you can fire up your grill instantly. Plus energy efficient elements! Community amenities include 4 mile walking trails, 2 parks, and a pool. Visit Kreymer East today for a tour!