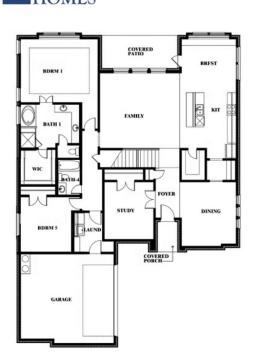

## KREYMER EAST

1007 SHELDON DRIVE, WYLIE, TX 75098

Seaberry II Opt. Bed 5 at Media

This brochure is for general informational purposes and is to be used as a guide only. Changes may be made during the development process and floorplans, dimensions, fixtures, fittings, finishes and specifications are subject to change without notice. Window placement, balcony configuration, wardrobe sizes and living areas may vary slightly within each plan type. EQUAL HOUSING OPPORTUNITY