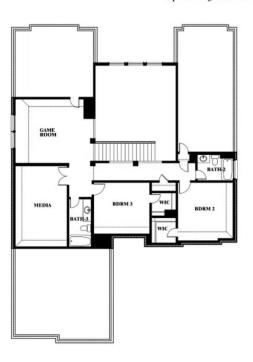

### **KREYMER EAST**

1007 SHELDON DRIVE, WYLIE, TX 75098

Seaberry II Opt. Bed 6 at Study

This brochure is for general informational purposes and is to be used as a guide only. Changes may be made during the development process and floorplans, dimensions, fixtures, fittings, finishes and specifications are subject to change without notice. Window placement, balcony configuration, wardrobe sizes and living areas may vary slightly within each plan type. EQUAL HOUSING OPPORTUNITY