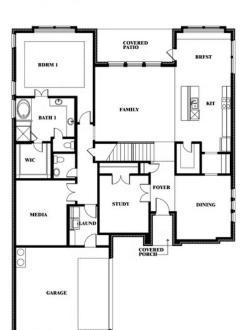

#### **KREYMER EAST**

1007 SHELDON DRIVE, WYLIE, TX 75098

**HOMES FROM** 

\$679,990

**3,478** SOUARE FEET

BEDROOMS

3.5
BATHROOMS

2.5
CAR GARAGE

### **KREYMER EAST**

1007 SHELDON DRIVE, WYLIE, TX 75098

# Seaberry II

This brochure is for general informational purposes and is to be used as a guide only. Changes may be made during the development process and floorplans, dimensions, fixtures, fittings, finishes and specifications are subject to change without notice. Window placement, balcony configuration, wardrobe sizes and living areas may vary slightly within each plan type. EQUAL HOUSING OPPORTUNITY