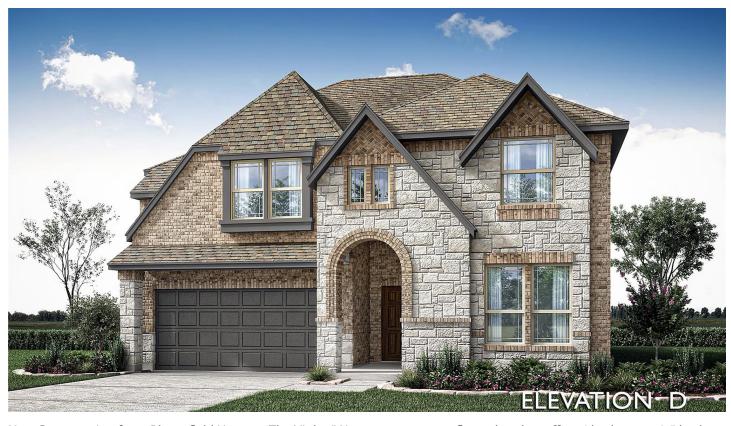

## 1203 Peacock Lane

WYLIE, TX 75098
KREYMER EAST
VIOLET IV FLOOR PLAN

PRICED AT \$702,233 \$649,200

2838 SOUARE FEET

**4**BEDROOMS

3.5
BATHROOMS

**3** CAR GARAGE

New Construction from Bloomfield Homes - The Violet IV is a contemporary floor plan that offers 4 bedrooms, 3.5 baths, a Study, a Media Room, a Game Room, and a Covered Back Patio. Wide foyer entrance, tall ceilings, and a connected Family & Kitchen with a two-story overlook from the Game Room above give you an incredible view! Fantastic living space is filled with natural light, and common areas are easy to clean with wood-look tile flooring. Enjoy the Deluxe Kitchen with gas cooking on built-in SS appliances, extensive storage from a walk-in pantry, pot & pan drawers below the 5-burner range, and gorgeous quartz countertops. The Primary Suite has a luxury bath offering a separate shower, tub, and a walk-in closet. Exterior upgrades like wooden garage doors on the 3-car garage, gutters, uplights, and an 8' front door make this home really shine on the street! Residents all enjoy amenities like a 4-mi trail, community pool, and 2 parks - Come visit Bloomfield at Kreymer East to learn more!